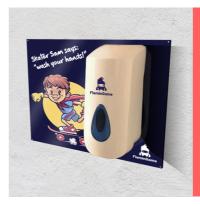

# **Free Standing Unit**

Guide users with a custom message above your free-standing soap dispenser unit.

Our free standing units can also carry an additional sign above the main dispenser, the perfect opportunity to direct your audience.

Contact us for details on bespoke signage for freestanding units.