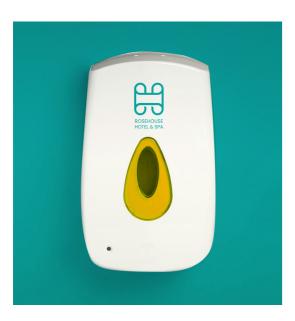

# **Modular 400ml Soap Dispenser**

Our most compact soap dispenser. Perfect for indoor enviornments such as offices, waiting areas, restaurants and cafes.

This multipurpose dispenser works with more hand care products than any other on the market including liquid and foam soaps, sprays, creams and gels. It uses interchangeable pumps to allow perfect dispensing of a variety of products.

#### Colours

Customise your dispensers with the window colour of your choice. Colours available for this model include, clear, black, grey, blue, green, yellow, orange and red.

### Branding

Add your company branding to the front panel of the main soap dispenser unit.

Additional branding options are available, see page 7.

#### **Features**

- Dispenser can be branded with your company name or logo.
- Customise your dispenser with the window colour of your choice.
- Suitable for most soaps and lotions on the market.
- Supplied with refillable reservoir.
- Large front window to check stock levels
- ABS plastic.
- All dispensers supplied with screw pack and self adhesive option for easy installation.