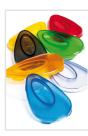

#### Colours

Customise your dispensers with the window colour of your choice. Colours available for this model include, clear, black, grey, blue, green, yellow, orange and red.