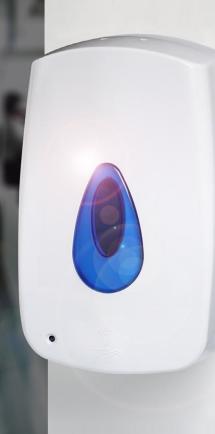

# **Modular 400ml Soap Dispenser**

Our most compact soap dispenser. Perfect for indoor enviornments such as offices, waiting areas, restaurants and cafes.

This multipurpose dispenser works with more hand care products than any other on the market including liquid and foam soaps, sprays, creams and gels. It uses interchangeable pumps to allow perfect dispensing of a variety of products.

With a 400ml capacity, it is our most compact option and is designed for positions of passing traffic such as coridoors and smaller rooms.

This model can be wall mounted and also works with our free standing and desk standing products (see p.7)

#### Colours

Customise your dispensers with the window colour of your choice. Colours available for this model include, clear, black, grey, blue, green, yellow, orange and red.

### Branding

Add your company branding to the front panel of the main soap dispenser unit.

Additional branding options are available, see page 7.