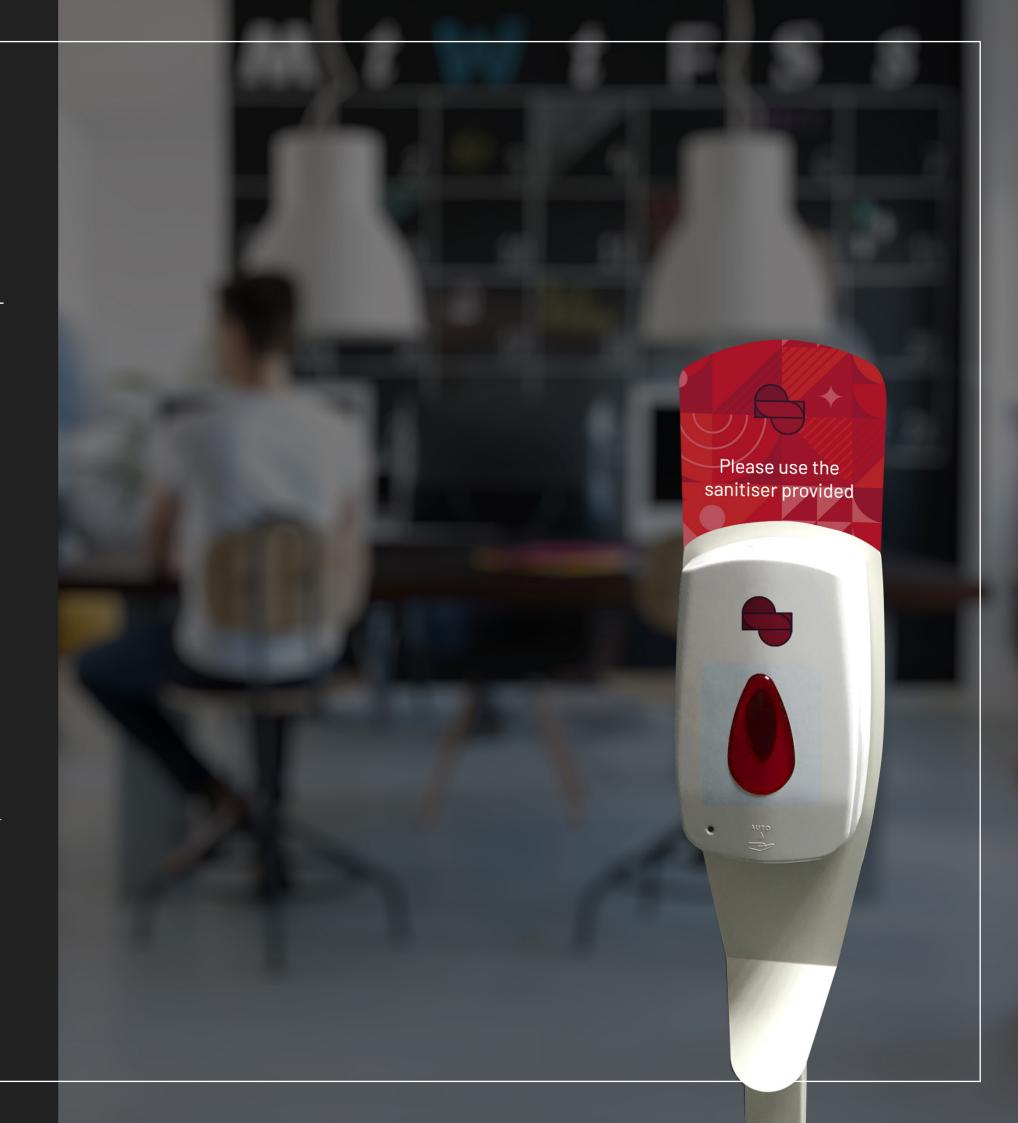

# **Free Standing Unit**

Guide users with a custom message above your free-standing soap dispenser unit.

Our free standing units can also carry an additional sign above the main dispenser, the perfect opportunity to direct your audience.

Contact us for details on bespoke signage for freestanding units.