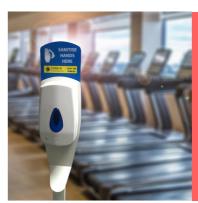

# **Wall Mounting**

Don't miss this opportunity to reach a larger audience without face-to-face contact!

Our 400ml and 900ml soap dispensers can be wall mounted along with bespoke signage to carry your brand messages.

Contact us for details on bespoke signage for wall-mounted units.