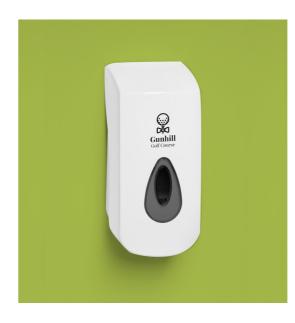

# Branded Soap Dispensers

Amplify your brand, **safely**.

# Fully branded. Superior quality.

Our superior quality branded soap dispensers are the perfect way to reach your audience without the need for direct contact.

Manufactured in the UK, our range of branded soap dispensers include the compact, medium and large models, providing a range of options depending on the required environment.

These dispensers are made with strong, robust materials - meaning they will cope with larger footfall environments and commerical settings.

Designed for high capacity locations such as offices, hotels, shopping centres, gyms and sporting arenas, these durable dispensers will withstand both indoor and outdoor conditions.