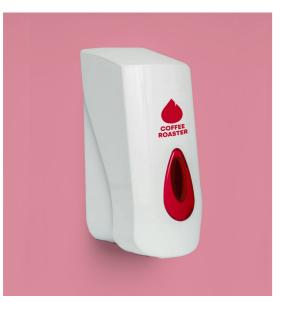

# **Modular 900ml Soap Dispenser**

Greater capacity for higher footfall enviornments such as gyms, sporting arenas, hotels and shopping centres.

This larger dispenser also works with liquid and foam soaps, sprays, creams and gels. It uses interchangeable pumps to allow perfect dispensing of a variety of products.

With a 900ml capacity, it is our medium capacity option, with more space to brand your business!

This model can be wall mounted and also works with our free standing and desk standing products (see p.7)

#### Colours

Customise your dispensers with the window colour of your choice. Colours available for this model include, clear, black, grey, blue, green, yellow, orange and red.

#### **Branding**

Add your company branding to the front panel of the main soap dispenser unit.

Additional branding options are available, see page 7.