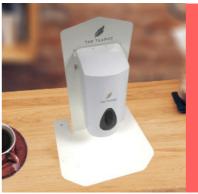

# **Desk Standing Unit**

Customise your own desk standing unit to carry further branding to your audience.

Our desk standing units are not only very convenient for offices and indoor commercial environments, they can also be customised to provide you additional messaging opportunities.

Contact us for details on bespoke signage for deskstanding units.