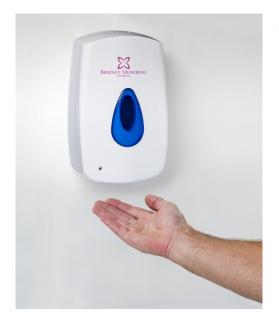

## 1.2L MODULAR TOUCH FREE SOAP DISPENSER

Touch free dispensing brings better hygiene to any environment and helps monitor use by controlling the amount of soap or sanitiser. No electrical fitting is required, as each dispenser is economically operated by C size batteries. It also features an auto-switch function between two battery compartments for longer running times. To ensure optimum cost savings, the device has a 'sleep mode' and a capacitive sensor that prevents accidental excess soap delivery.

## **KEY FEATURES**

Dispenser can be branded with your company name or logo.

Customise your dispenser with the window colour of your choice

Suitable for most soaps and lotions on the market

Touch free mechanism encourages the highest hand hygiene