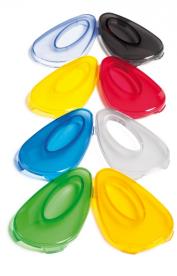

## **SPECIFICATIONS**

SUITABILITY Liquid soap, anti-bac gel, disinfectant

CAPACITY Refillable 1.2L reservoir

CUSTOMISATION Window: Fitted with Blue as standard. Also available in light blue, red, yellow, orange, clear and grey