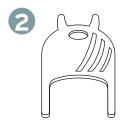

## IN THE BOX:

1 Dispenser unit

2 Dispenser Key

3 Instruction sheet

Lock button

Sticky pad

6 Screw pack