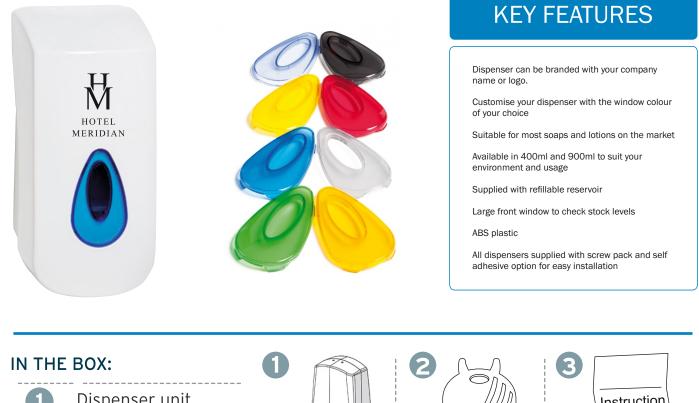

## 400ML MODULAR SOAP DISPENSER

This multipurpose dispenser works with more hand care products than any other on the market including liquid soaps, cream and gels. Simple, practical and neat, the Modular range is made out of robust white ABS plastic. The dispensers suit every hygiene point in environments such as schools, offices, commercial kitchens, hospitals, light industrial workplaces, motorway services etc. Easy to operate and to maintain, the Modular soap dispensers acts as a unique, cost effective partner for your hygiene requirements.

## SPECIFICATIONS

| SUITABILITY              | Liquid soap, anti-bac gel, disinfectant                                                                 |
|--------------------------|---------------------------------------------------------------------------------------------------------|
| CAPACITY                 | Refillable 400ml reservoir                                                                              |
| CUSTOMISATION            | Window: Fitted with Blue as standard. Also available in light blue, red, yellow, orange, clear and grey |
| BRANDING                 | Printing up to 2 spot colours.                                                                          |
| DIMENSIONS<br>AND WEIGHT | Height: 190mm, Width: 90mm, Depth: 98mm, Weight: 0.3kg                                                  |
|                          |                                                                                                         |