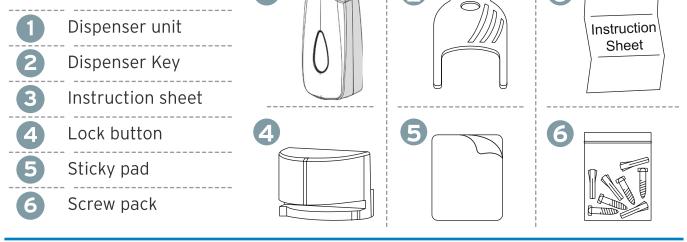

## 400ML MODULAR SOAP DISPENSER



This multipurpose dispenser works with more hand care products than any other on the market including liquid soaps, cream and gels. Simple, practical and neat, the Modular range is made out of robust white ABS plastic. The dispensers suit every hygiene point in environments such as schools, offices, commercial kitchens, hospitals, light industrial workplaces, motorway services etc. Easy to operate and to maintain, the Modular soap dispensers acts as a unique, cost effective partner for your hygiene requirements.





## SPECIFICATIONS

| SUITABILITY              | Liquid soap, anti-bac gel, disinfectant                                                                 |
|--------------------------|---------------------------------------------------------------------------------------------------------|
| CAPACITY                 | Refillable 400ml reservoir                                                                              |
| CUSTOMISATION            | Window: Fitted with Blue as standard. Also available in light blue, red, yellow, orange, clear and grey |
| BRANDING                 | Printing up to 2 spot colours.                                                                          |
| DIMENSIONS<br>AND WEIGHT | Height: 190mm, Width: 90mm, Depth: 98mm, Weight: 0.3kg